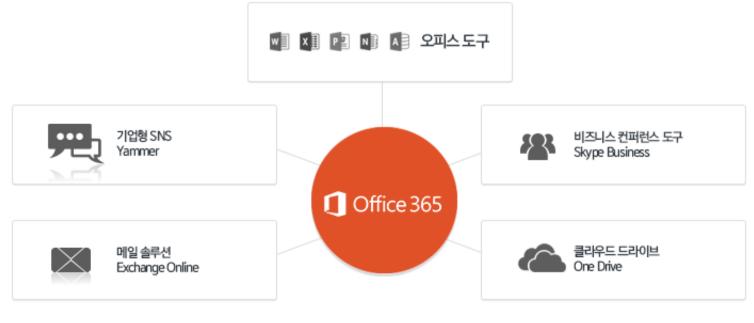

### Microsoft365는 단순한 오피스 도구가 아닙니다.

워드, 엑셀, 파워포인트 등 Office 도구는 물론

메일, 일정, 문서관리, 협업, 온라인 회의, 전자결재, 사내포탈 템플릿 등을

원스톱으로 제공하는 서비스입니다.